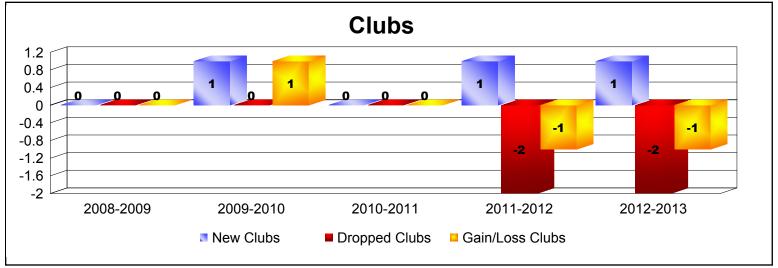

MBR0065 Page 1 of 3 9/12/2013 11:16:58AM

MBR0065 Page 2 of 3 9/12/2013 11:16:58AM

| Year      | New<br>Clubs | Dropped<br>Clubs | Gain/<br>Loss<br>Clubs | New<br>Members | Charter<br>Members | Reinstate<br>Members | Transfer<br>Members | Total<br>Member<br>Added | Total<br>Members<br>Dropped | Gain/<br>Loss<br>Members |
|-----------|--------------|------------------|------------------------|----------------|--------------------|----------------------|---------------------|--------------------------|-----------------------------|--------------------------|
| 2008-2009 | 0            | 0                | 0                      | 126            | 0                  | 0                    | 7                   | 133                      | -155                        | -22                      |
| 2009-2010 | 1            | 0                | 1                      | 124            | 28                 | 2                    | 3                   | 157                      | -143                        | 14                       |
| 2010-2011 | 0            | 0                | 0                      | 129            | 0                  | 0                    | 17                  | 146                      | -191                        | -45                      |
| 2011-2012 | 1            | -2               | -1                     | 100            | 24                 | 4                    | 1                   | 129                      | -179                        | -50                      |
| 2012-2013 | 1            | -2               | -1                     | 115            | 20                 | 3                    | 7                   | 145                      | -177                        | -32                      |
| Average   | 1            | -1               | 0                      | 119            | 14                 | 2                    | 7                   | 142                      | -169                        | -27                      |