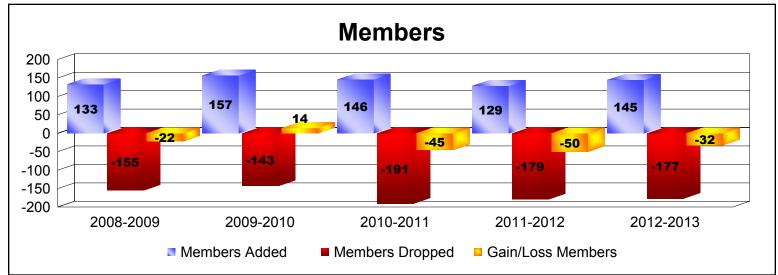

MBR0065 Page 1 of 3 9/12/2013 11:16:58AM

MBR0065 Page 2 of 3 9/12/2013 11:16:58AM

| Year      | New<br>Clubs | Dropped<br>Clubs | Gain/<br>Loss<br>Clubs | New<br>Members | Charter<br>Members | Reinstate<br>Members | Transfer<br>Members | Total<br>Member<br>Added | Total<br>Members<br>Dropped | Gain/<br>Loss<br>Members |
|-----------|--------------|------------------|------------------------|----------------|--------------------|----------------------|---------------------|--------------------------|-----------------------------|--------------------------|
| 2008-2009 | 0            | 0                | 0                      | 126            | 0                  | 0                    | 7                   | 133                      | -155                        | -22                      |
| 2009-2010 | 1            | 0                | 1                      | 124            | 28                 | 2                    | 3                   | 157                      | -143                        | 14                       |
| 2010-2011 | 0            | 0                | 0                      | 129            | 0                  | 0                    | 17                  | 146                      | -191                        | -45                      |
| 2011-2012 | 1            | -2               | -1                     | 100            | 24                 | 4                    | 1                   | 129                      | -179                        | -50                      |
| 2012-2013 | 1            | -2               | -1                     | 115            | 20                 | 3                    | 7                   | 145                      | -177                        | -32                      |
| Average   | 1            | -1               | 0                      | 119            | 14                 | 2                    | 7                   | 142                      | -169                        | -27                      |