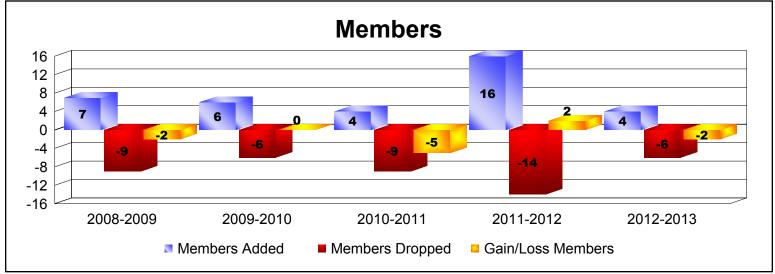

| Year      | New<br>Clubs | Dropped<br>Clubs | Gain/<br>Loss<br>Clubs | New<br>Members | Charter<br>Members | Reinstate<br>Members | Transfer<br>Members | Total<br>Member<br>Added | Total<br>Members<br>Dropped | Gain/<br>Loss<br>Members |
|-----------|--------------|------------------|------------------------|----------------|--------------------|----------------------|---------------------|--------------------------|-----------------------------|--------------------------|
| 2008-2009 | 0            | 0                | 0                      | 1              | 0                  | 0                    | 0                   | 1                        | -1                          | 0                        |
| 2008-2009 | 0            | 0                | 0                      | 6              | 0                  | 0                    | 0                   | 6                        | -8                          | -2                       |
| 2009-2010 | 0            | 0                | 0                      | 0              | 0                  | 0                    | 0                   | 0                        | -1                          | -1                       |
| 2009-2010 | 0            | 0                | 0                      | 5              | 0                  | 1                    | 0                   | 6                        | -5                          | 1                        |
| 2010-2011 | 0            | 0                | 0                      | 0              | 0                  | 0                    | 0                   | 0                        | -1                          | -1                       |
| 2010-2011 | 0            | 0                | 0                      | 4              | 0                  | 0                    | 0                   | 4                        | -8                          | -4                       |
| 2011-2012 | 0            | 0                | 0                      | 1              | 0                  | 0                    | 0                   | 1                        | -2                          | -1                       |
| 2011-2012 | 0            | 0                | 0                      | 15             | 0                  | 0                    | 0                   | 15                       | -12                         | 3                        |
| 2012-2013 | 0            | 0                | 0                      | 0              | 0                  | 0                    | 0                   | 0                        | -1                          | -1                       |
| 2012-2013 | 0            | 0                | 0                      | 4              | 0                  | 0                    | 0                   | 4                        | -5                          | -1                       |
| Average   | 0            | 0                | 0                      | 4              | 0                  | 0                    | 0                   | 4                        | -4                          | -1                       |